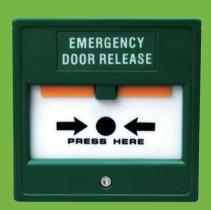

# Emergency Door Release

EB-20H

#### What is a fire switch?

A fireman's switch is a specialized switch that allows firefighters to quickly disconnect power from high voltage devices that may pose a danger in the event of an emergency.