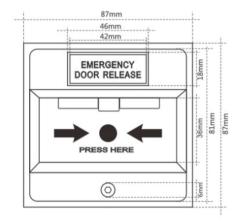

### Specifications

| Working status:    | Press alarm | Standard structure: | Fireproof material shell, easy to install   |
|--------------------|-------------|---------------------|---------------------------------------------|
| Operating Voltage: | 125V        | Use type:           | Security door, escape door, security system |
| Working current:   | 1A          | Panel processing:   | Fireproof material, frosted die-cast        |
| Withstand voltage: | 250VAC      | Dimensions:         | 87Lx87Wx60H(mm)                             |
| Switch status:     | NO/NC       | Weight:             | 230g                                        |

#### **Dimensions**