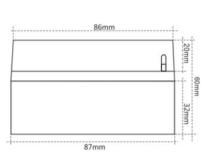

### Specifications

| Working status:    | Press alarm | Standard structure: | Fireproof material shell, easy to install   |
|--------------------|-------------|---------------------|---------------------------------------------|
| Operating Voltage: | 125V        | Use type:           | Security door, escape door, security system |
| Working current:   | 1A          | Panel processing:   | Fireproof material, frosted die-cast        |
| Withstand voltage: | 250VAC      | Dimensions:         | 87Lx87Wx60H(mm)                             |
| Switch status:     | NO/NC       | Weight:             | 230g                                        |

#### **Dimensions**